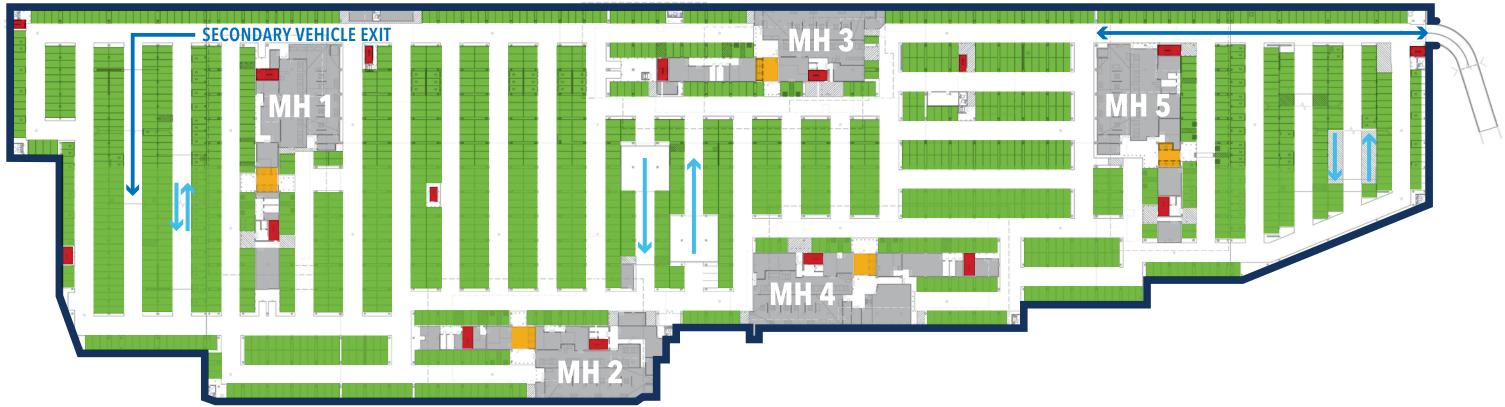

# **STATE FARM PARKING FOR MARINA HEIGHTS**

Marina Heights Below Grade Parking B1