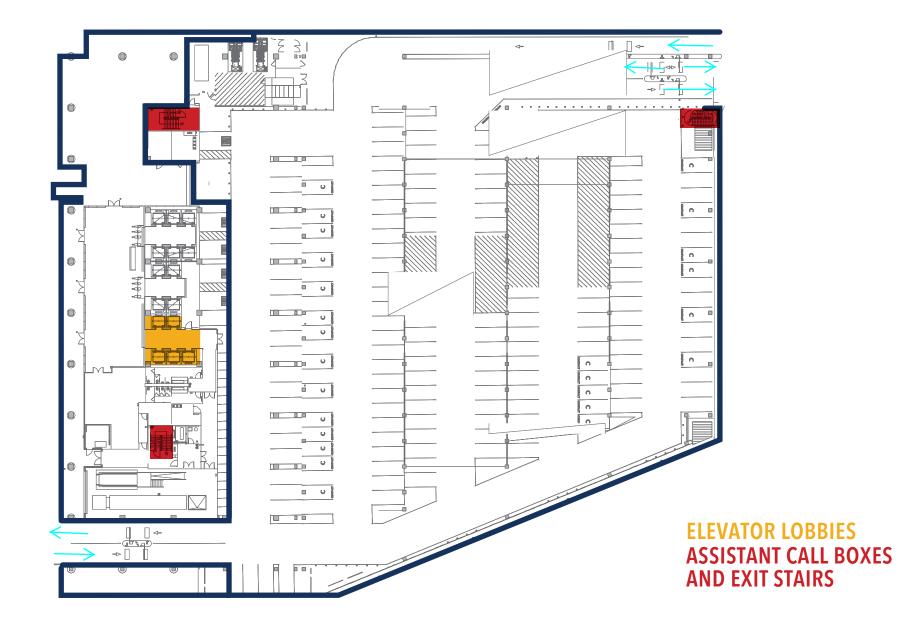

## MARINA HEIGHTS BLDG 1 GARAGE VISITOR PARKING LEVEL 1 STATE FARM BUSINESS PARTNERS PARKING LEVELS 2-7

ELEVATOR LOBBIES ASSISTANT CALL BOXES AND EXIT STAIRS