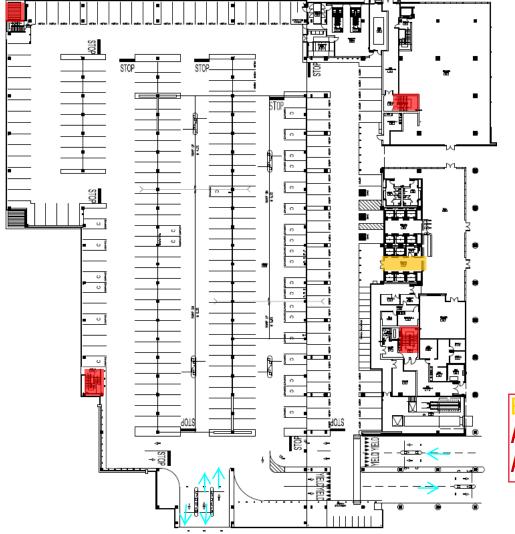

#### PRIMARY ENTRANCE/EXIT THROUGH PACKARD DRIVE

STATE FARM PARKING ELEVATOR LOBBIES ASSISTANT CALL BOXES AND EXIT STAIRS ENTRANCE/EXITS RAMPS TO ACCESS B1/B2